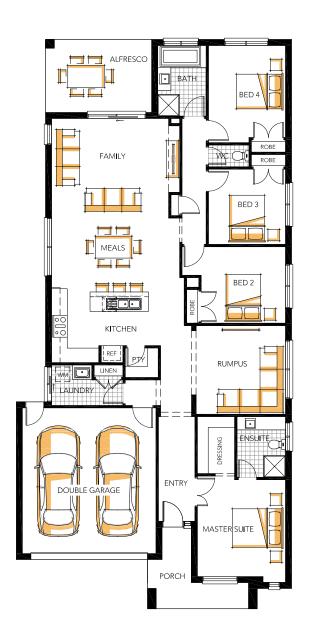

## Sunbury 25

| <u></u> | 1 |   | 2 |        | 2 |     | 12.5 |
|---------|---|---|---|--------|---|-----|------|
|         | 4 | - | _ | //IIIN | _ | - m | 12.5 |

| Family       | 5270 | Х | 4000 |
|--------------|------|---|------|
| Meals        | 5270 | Х | 3000 |
| Rumpus       | 3680 | Х | 3650 |
| Master Suite | 3630 | Х | 3990 |
| Bed 2        | 3470 | Х | 3150 |
| Bed 3        | 3170 | Х | 3100 |
| Bed 4        | 3170 | Х | 3790 |
| Garage       | 5500 | Х | 6000 |
| Alfresco     | 4360 | Х | 3000 |

Measurements in mm

| Exterior Length  | 23.39m               |
|------------------|----------------------|
| Exterior Width   | 11.30m               |
| House Area Total | 234.68m <sup>2</sup> |
| Squares          | 25.26                |

Refer to working drawings for complete dimensions.