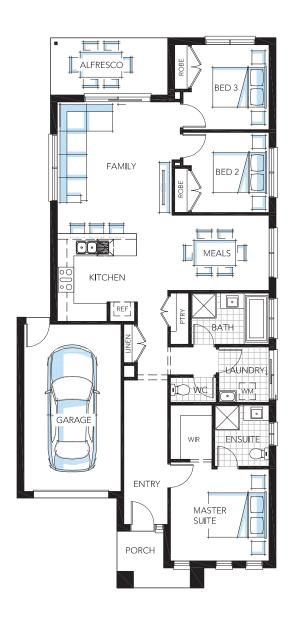

## **Brampton 17**

| la   a     |             |   |            |   |                    | 40 = |
|------------|-------------|---|------------|---|--------------------|------|
| <b>1</b> 3 | <del></del> | 1 | <i>///</i> | 2 | - <del>- −</del> − | 10.5 |

| Family       | 4130 | Х | 4720 |
|--------------|------|---|------|
| Meals        | 3640 | Х | 2700 |
| Master Suite | 3550 | Х | 3300 |
| Bed 2        | 2800 | Х | 2880 |
| Bed 3        | 2800 | Х | 3050 |
| Garage       | 3500 | Х | 6000 |
| Alfresco     | 4220 | Х | 2050 |

Measurements in mm

| Exterior Length  | 19.70m               |
|------------------|----------------------|
| Exterior Width   | 9.3m                 |
| House Area Total | 157.77m <sup>2</sup> |
| Squares          | 16.98                |

Refer to working drawings for complete dimensions.