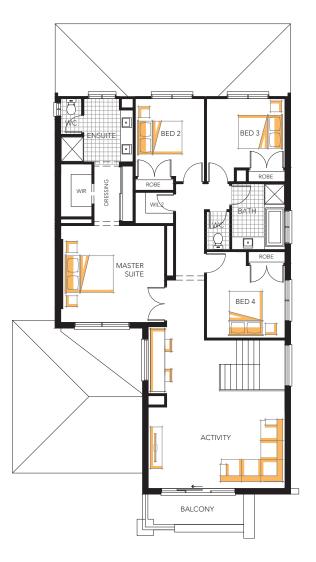

## FIRST FLOOR

## **Baltimore 40**

| <u>۔</u> | 4 |   | 2 |        | 2 |   | 13.8 |
|----------|---|---|---|--------|---|---|------|
|          | 4 | 1 | _ | //HIII | _ | m | 13.0 |

| Family       | 4000 | х | 4740 |
|--------------|------|---|------|
| Meals        | 4600 | Х | 2930 |
| Lounge       | 3720 | Х | 4230 |
| Rumpus       | 4240 | Х | 4910 |
| Study        | 3990 | Х | 3450 |
| Activity     | 5930 | Х | 4230 |
| Master Suite | 4500 | Х | 4200 |
| Bed 2        | 3000 | Х | 3370 |
| Bed 3        | 3400 | Х | 3000 |
| Bed 4        | 3400 | Х | 3140 |
| Garage       | 5500 | Х | 6000 |
| Alfresco     | 5480 | Х | 3000 |

Measurements in mm

| Exterior Length  | 22.29m               |
|------------------|----------------------|
| Exterior Width   | 12.00m               |
| House Area Total | 382.15m <sup>2</sup> |
| Squares          | 41.14                |
|                  |                      |