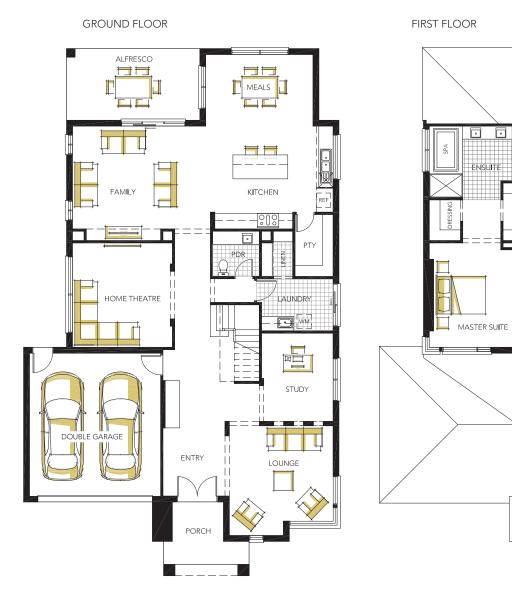

## Lexington 45

| <b>≔</b>   4       | <b>1</b>   2 | m | 15.0 |
|--------------------|--------------|---|------|
| Family             | 5340         | X | 4310 |
| Meals              | 4500         | Х | 3000 |
| Lounge             | 4350         | Х | 4600 |
| Home Theatre       | 4190         | Х | 4380 |
| Activity           | 4350         | Х | 3710 |
| Study              | 3000         | Х | 3700 |
| Master Suite       | 4700         | Х | 4380 |
| Bed 2              | 3000         | Х | 3600 |
| Bed 3              | 3170         | Х | 4100 |
| Bed 4              | 3100         | Х | 4100 |
| Garage             | 5500         | Х | 6000 |
| Alfresco           | 5580         | Х | 3000 |
| Measurements in mm |              |   |      |

| Exterior Length  | 22.07m   |
|------------------|----------|
| Exterior Width   | 13.20m   |
| House Area Total | 413.88m² |
| Squares          | 44.55    |

Refer to working drawings for complete dimensions.