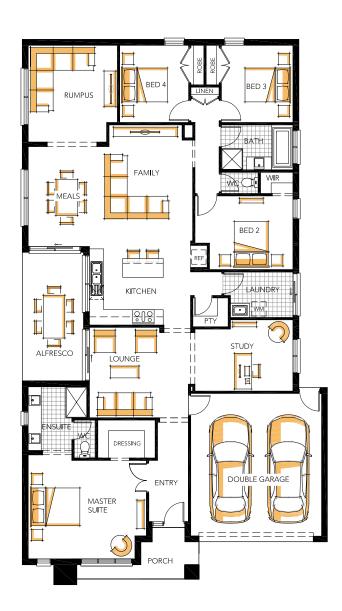

## Kilara 28

| <b>⊨</b> 4 <b>=</b> 2 | <b>1</b> 2 | <del>=</del> r | n  | 14.0               |
|-----------------------|------------|----------------|----|--------------------|
| Family                |            | 3520           | Х  | 5260               |
| Meals                 |            | 3390           | Х  | 4200               |
| Lounge                |            | 4160           | Х  | 3800               |
| Rumpus                |            | 3750           | Х  | 4070               |
| Study                 |            | 4120           | Х  | 3000               |
| Master Suite          |            | 4970           | Х  | 4370               |
| Bed 2                 |            | 4120           | Х  | 3100               |
| Bed 3                 |            | 3010           | Х  | 3250               |
| Bed 4                 |            | 2900           | Х  | 3250               |
| Garage                |            | 5500           | Х  | 6000               |
| Alfresco              |            | 2570           | Х  | 5400               |
| Measurements in mm    |            |                |    |                    |
| Exterior Length       |            |                | 2  | 22.88m             |
| Exterior Width        |            |                |    | 12.80m             |
| House Area Total      |            |                | 26 | 3.29m <sup>2</sup> |
| Squares               |            |                |    | 28.34              |

Refer to working drawings for complete dimensions.