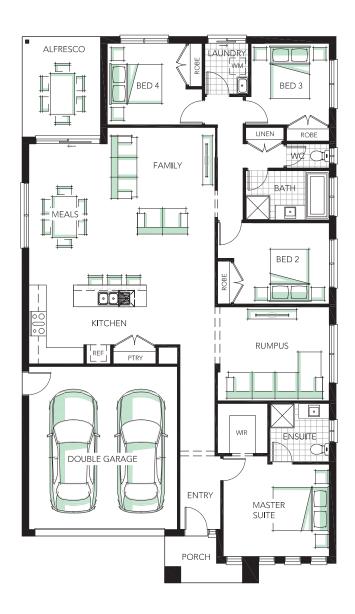

## Cordova 24

| <b>⊨</b>  4 <b>←</b>  2 | <b>^</b> 2 | 4    | n      | 14.0               |  |
|-------------------------|------------|------|--------|--------------------|--|
| Family                  |            | 4000 | Х      | 5790               |  |
| Meals                   |            | 2900 | Х      | 4000               |  |
| Rumpus                  |            | 4140 | Х      | 3460               |  |
| Master Suite            |            | 3930 | Х      | 3400               |  |
| Bed 2                   |            | 3540 | Х      | 3000               |  |
| Bed 3                   |            | 2900 | Х      | 3000               |  |
| Bed 4                   |            | 2920 | Х      | 3000               |  |
| Garage                  |            | 5500 | Х      | 6000               |  |
| Alfresco                |            | 2900 | Х      | 3690               |  |
| Measurements in mm      |            |      |        |                    |  |
| Exterior Length         |            |      | 20.06m |                    |  |
| Exterior Width          |            |      | 11.6m  |                    |  |
| House Area Total        |            |      | 22     | 1.57m <sup>2</sup> |  |

Refer to working drawings for complete dimensions.

Squares

23.85